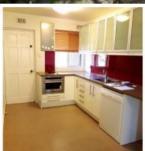

## GORGEOUS UNIT IN FANTASTIC LOCATION!

This gorgeous unit has had a fantastic facelift. Apart from a stunning kitchen, featuring stone benchtops, glass splashback, dishwasher and tons of storage, the unit also has 2 good sized bedrooms with fully-fitted built-in robes and a great sized bathroom. The unit is also complimented by an open plan living area featuring reverse-cycle air-conditioning. There is also provision in the kitchen for your front loader washing machine. Situated in a small complex of 12 the unit also comes with a dedicated undercover parking bay.