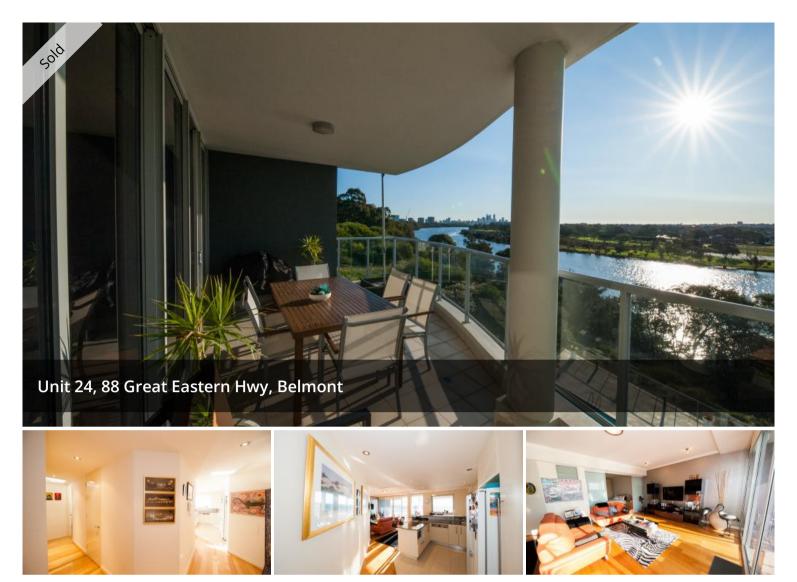

## **RIVER FRONT LIVING!**

Wow, what a location and dont forget the views!

We are proud to offer this spectacular apartment to the market for sale as these do not become available very often.

Situated on the 4th floor, offering sweeping views over the Ascot Waters precinct of the Swan River and Perth City is this 3 bedroom 2 bathroom apartment. These apartments are designed to offer a luxurious high end hotel living experience.

\* Balcony to fully enjoy the Swan River and all the City Skyline has to offer

🛏 3 🔊 2 🖨 2

Price Property Type Property ID SOLD Residential 116